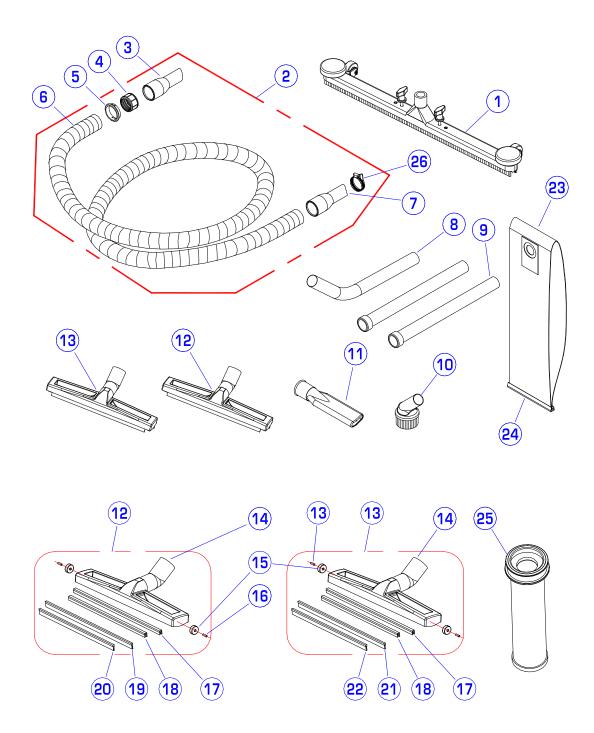

# **ACCESSORIES**

| DIA<br>NO | PART<br>NUMBER | DESCRIPTION                   | NO<br>REQ'D |
|-----------|----------------|-------------------------------|-------------|
| 1         | 2320300        | 26" Front Mount Squeegee Assy | 1           |
| 2         | 2330120        | Hose, Vacuum Assy             | 1           |
| 3         | 2230124        | Angeled Hose End, 38mm        | 1           |
| 4         | 2230122        | Threaded Insert               | 1           |
| 5         | 2230123        | Clip Ring                     | 1           |
| 6         | 2330122        | Hose                          | 1           |
| 7         | 2330121        | Hose End                      | 1           |
| 8         | 2230115        | Wand                          | 1           |
| 9         | 2230116        | Tube, SST                     | 2           |
| 10        | 2230126        | Dusting Tool                  | 1           |
| 11        | 2230127        | Crevice Tool                  | 1           |
| 12        | 2230106        | Dry Pick-Up Tool, 360mm       | 1           |
| 13        | 2230107        | Wet Pick-Up Tool, 360mm       | 1           |
| 14        | 2230117        | Body,Pick-Up Tool 360mm       | 1           |
| 15        | 2130101        | Wheel, Assy                   | 2           |
| 16        | 2130102        | Axle, Wheel                   | 2           |
| 17        | 2230109        | Seat, Rubber Blades,Back      | 1           |
| 18        | 2230110        | Seat, Rubber Blades, Back     | 1           |
| 19        | 2230111        | Brush Strip, Back             | 1           |
| 20        | 2230112        | Brush Strip, Front            | 1           |
| 21        | 2230113        | Rubber Blade, Back            | 1           |
| 22        | 2230114        | Rubber Blade, Front           | 1           |
| 23        | 2330130        | Cloth Bag                     | 1           |
|           | 2330132        | Paper Bag(optional)           | 1           |
| 24        | 2330131        | Clip, Cloth Bag(optional)     | 1           |
| 25        | 2330134        | Catridge Filter               | 1           |
| 26        | 2330123        | Clamp                         | 1           |