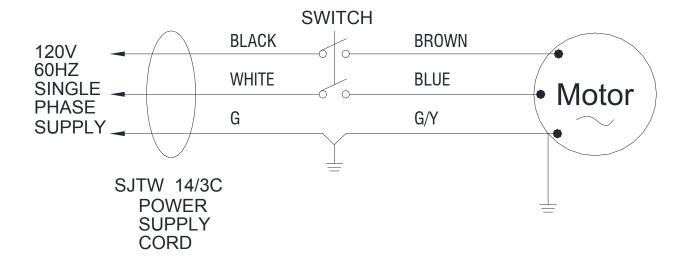

|  |
| Power                               | 500W                          |  |
| Current                             | 5 A                           |  |
| Frequency                           | 50-60Hz                       |  |
| Capacitor                           | 90L                           |  |
| Vacuum                              | 1500mmH2O(60")                |  |
| Flow rate                           | 2130L/Min(75CFM)              |  |
| Sound pressure level at workstation | 70 dB(A)                      |  |
| Weight                              | 40kg                          |  |
| Length of Power cord                | 15m                           |  |
| Dimensions                          | 117.6cm(L)X45.3cm(W)X110cm(H) |  |

# Wiring Diagram iW90



# WEAR &TEAR PARTS

| DIA<br>NO | PART<br>NUMBER | DESCRIPTION         | NO<br>REQ'D |
|-----------|----------------|---------------------|-------------|
| 1         | 2320210        | 3.5" Caster         | 2           |
| 2         | 2320223        | Wheel,10"           | 2           |
| 3         | 2320309        | 26" Blade           | 2           |
| 4         | 2320308        | 2" Wheel            | 2           |
| 5         | 2230126        | Dusting Tool        | 1           |
| 6         | 2230113        | Rubber Blade, Back  | 1           |
| 7         | 2230114        | Rubber Blade, Front | 1           |
| 8         | 2230127        | Crevice Tool        | 1           |

# CERTIFICATE OF QUALIFIED

| MODEL:     | SERIAL NO.: |  |
|------------|-------------|--|
| INSPECTOR: |