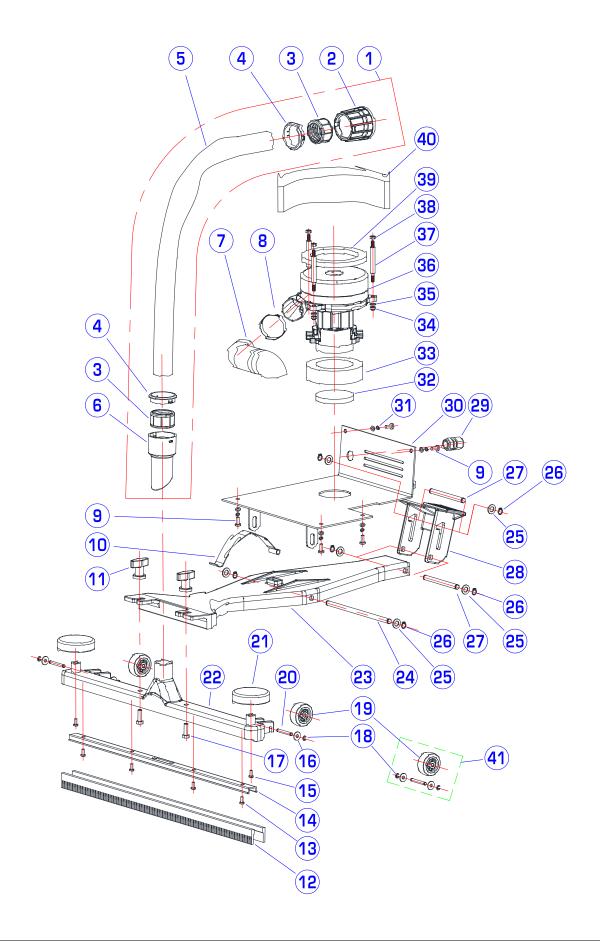

| DIA<br>NO | PART<br>NUMBER     | DESCRIPTION                                                     | NO<br>REQ'D |
|-----------|--------------------|-----------------------------------------------------------------|-------------|
| 1         | 2320500            | Hose Assy                                                       | 1           |
| 2         | 2230121            | Machine End                                                     | 1           |
| 3         | 2320501            | Threaded Insert                                                 | 2           |
| 4         | 2230123            | Clip Ring                                                       | 2           |
| 5         | 2320502            | Hose                                                            | 1           |
| 6         | 2230124            | Angeled Hose End, 38mm                                          | 1           |
| 7         | 2320208            | Acoustic Insulstion Pipe                                        | 1           |
| 8         | 1914300            | Tie, Cable                                                      | 1           |
| 9         | 1221616            | Screw, Ph, M6 X16                                               | 5           |
| 10        | 2320214            | Leaf Spring                                                     | 1           |
| 11        | 2320304            | Knob, Floor Tool                                                | 1           |
|           | 2320311            | 26" Blade(PU)                                                   | 2           |
| 12        | 2320309            | 26" Blade(Optional)                                             | 2           |
| 13        | 1221514            | Screw, Ph, M5 X14                                               | 4           |
| 14        | 2320303            | Clamp, Blade                                                    | 1           |
| 15        | 1321310            | Screw, Ph, St4.8 X10                                            | 2           |
| 16        | 1421618            | Washer, Plain, ⊕ 6.4X ⊕ 18X1.6                                  | 4           |
| 17        | 1021825            | Screw,Hex, M8 X25                                               | 2           |
| 18        |                    | Retaining Ring, Ф5                                              | 4           |
| 19        | 2320308            | 2" Wheel                                                        | 2           |
| 20        | 2320306            | Axle, 2" Wheel                                                  | 2           |
| 21        | +                  | Bumper                                                          | 2           |
| 22        | 2320301            | 26" Body,Pick-Up Tool                                           | 1           |
| 23        | 2320215            | Mounting Plate, Floor Tool                                      | 1           |
| 24        | 2320212            | Axle, Mounting Plate                                            | 1           |
| 25        | 1421020            | Washer, Plain, $\Phi$ 10.5X $\Phi$ 20X2                         | 6           |
| 26        | 1436010            | Retaining Ring, Ф10                                             | 6           |
| 27        | <del>}</del>       | Axle, Pedal                                                     | 2           |
| 28        | 2320213            | Pedal                                                           | 1           |
| 29        | 2320207            | Strain Relief                                                   | 1           |
| 30        | +                  | Bottom Plate, Assy                                              | 1           |
| 31        | 1422616            | Washer, Lock,Φ6                                                 | 5           |
| 32        | <del> </del>       | Filter                                                          | 1           |
| 33        | 2310123            | Gasket                                                          | 2           |
| 34        | <del> </del>       | Nut, Lock, M6                                                   | 3           |
| 35        | 1421617            | Washer,Plain, ⊕6.2X⊕16X2                                        | 11          |
| 33        | +                  | Vac Motor,3-Stg,120V,With Terminal, Serial number:000000-000592 | 1           |
| 36        | 8011025A           | Vac Motor,2-Stg,120V,With Terminal, Serial number:000593-       | 1           |
|           | <del> </del>       |                                                                 | 3           |
| 37        | 2310122<br>8112006 | Stud, Vac Motor 3-Stg, Serial number:000000-000592              | 3           |
| 20        | †                  | Stud, Vac Motor 2-Stg, Serial number: 000593-                   | 3           |
| 38        | 1121605            | Nut, M6                                                         |             |
| 39        | 2310116            | Gasket, Vac Motor                                               | 1           |
| 40        | 2310120            | Screen                                                          | 1           |
| 41        | 2320308A           | 2" Wheel Assy                                                   | 2           |