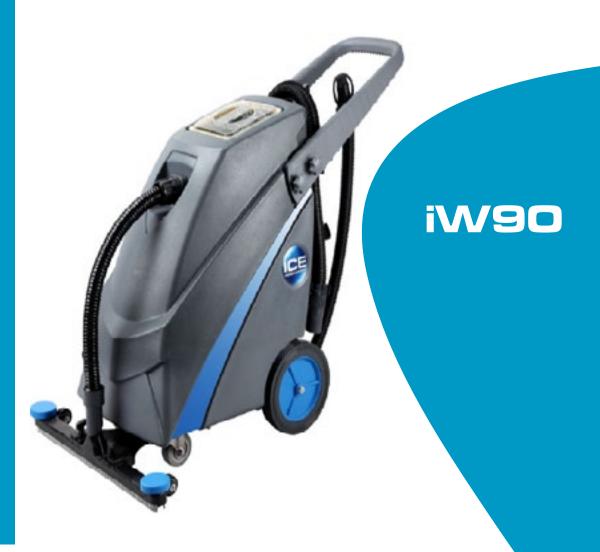

Operator & Parts Manual

# Wet / Dry Vacuum Cleaner



2320601U REV.04(03-2017)

# TABLE OF CONTENTS

| SAFETY PRECAUTION          | . 2   |
|----------------------------|-------|
| HANDLE ASSEMBLY            | 3     |
| MACHINE OPERATON & STORAGE | .4-5  |
| MACHINE COMPONENTS         | 6     |
| PARTS LIST                 | .7-13 |
| SPECIFICATIONS             | 14    |
| WIRING DIAGRAM             | 15    |
| WEAR&TEAR PARTS            | 16    |

# SAFETY PRECAUTION



Carefully read and understand this manual before operating this machine. This machine must be grounded!

This machine shall be grounded while in use to protect theoperator from electric shock. Grounding provides a path of least resistance for electric current. This machine is equipped with a cord having an equipment-grounding conductor and grounding plug. The plug must be p