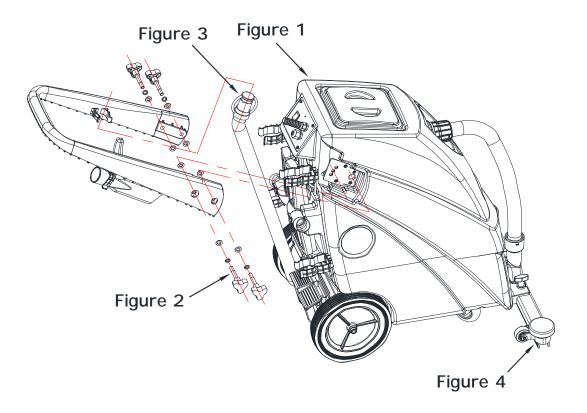

# **Attaching Handle**

- 1] Remove handle from ship position (Figure 1).
- 2] Realign handle as shown and screw knobs (Adjustable handle has three height](Figure 2).
- 3] Attach Drain hose (Figure 3).
- 4] Attach front mount squeegee (Figure 4).